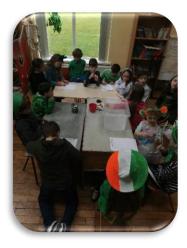

# HOSTED AN ENGINEERING SPEAKER

Naval Architect Brian McConnell explained to the children how the Titanic sank.

Knockmahon N.S. Bonmahon Co.Waterford X42 AD91

T.051292500 E.knockmahonns@gmail.com RCN.20136772 Roll No. 18077L