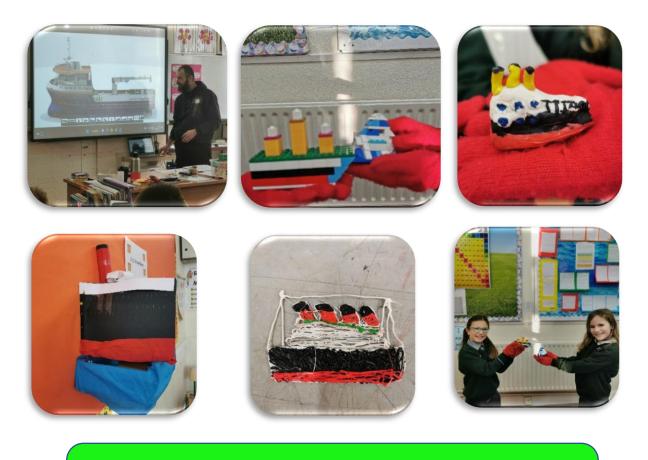

# HOSTED AN ENGINEERING SPEAKER

Naval Architect Brian McConnell explained to the children how the Titanic sank.

Knockmahon N.S. Bonmahon Co.Waterford X42 AD91

T.051292500 E.knockmahonns@gmail.com RCN.20136772 Roll No. 18077L