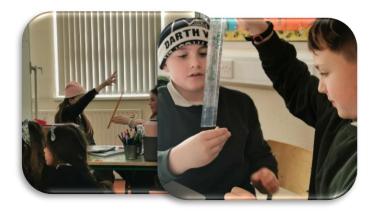

# **EXPLORIUM: ENGINEERING & SPORTS**

Testing reflex speed with a ruler dropping the ruler and another child catches. The time between noticing something [the ruler falling] and then responding to it [catching it] is known as reaction time.