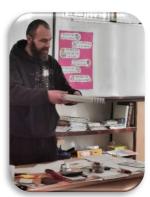

# HOSTED AN ENGINEERING SPEAKER

Naval Architect Brian McConnell explained to the children how the Titanic sank.

Knockmahon N.S. Bonmahon Co.Waterford X42 AD91

T.051292500 E.knockmahonns@gmail.com RCN.20136772 Roll No. 18077L