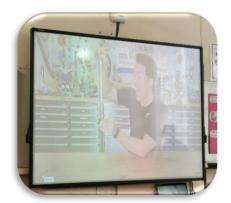

# HOSTED AN ENGINEERING SPEAKER

Naval Architect Brian McConnell explained to the children how the Titanic sank.

Knockmahon N.S. Bonmahon Co.Waterford X42 AD91

T.051292500 E.knockmahonns@gmail.com RCN.20136772 Roll No. 18077L