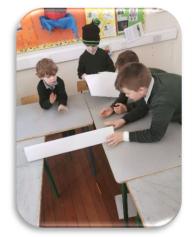

# **EXPLORIUM: ENGINEERING & SPORTS**

Testing reflex speed with a ruler dropping the ruler and another child catches. The time between noticing something [the ruler falling] and then responding to it [catching it] is known as reaction time.